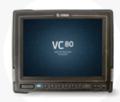

Stay Connected Any Time, Anywhere VC80 Vehicle-Mounted Computer

Get instant access to shipping and order information from the palm of your hand. Keep workers' connected with the fastest wireless connection to ensure tasks are completed more accurately.