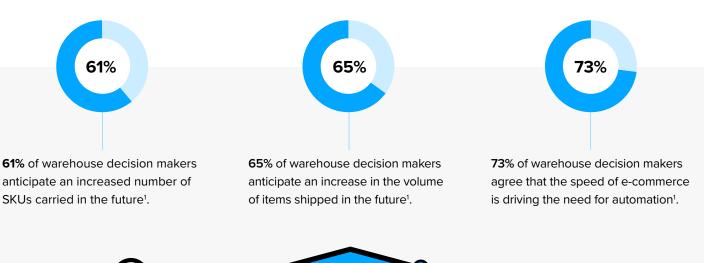

#### In a study done with small and medium businesses:

warehouses are using wearable mobile computers today for shipping operations, trailing industry-leading best practices<sup>1</sup>.