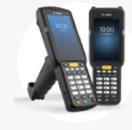

#### **Generate Worker Productivity**

MC3300 Series of Mobile Computers

Capture short-, mid-, or long-range scanning with maximum scanning flexibility. An intuitive touch-based display and keypad helps streamline shipping processes while enabling a simplified user experience.