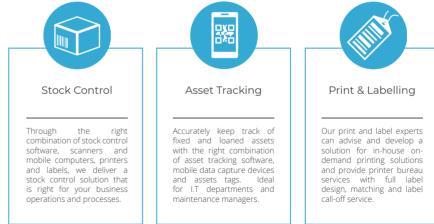

# **BARCODING SOLUTIONS**

Achieving your business goals requires the right combination of hardware, software and above all an experienced team who understand your operations. Our team of developers and barcoding experts work across industry sectors designing and developing barcode solutions and systems for a wide range of applications including, stock control, asset management, and label print solutions.

### SOFTWARE & SYSTEMS

Integrated and modular software applications for barcoding, stock management and asset tracking.

Bespoke, printed and on-demand labels & tags, ensuring you have quality, compliant labels when needed.

### HARDWARE

03

The latest barcode scanners, mobile computers, printers and WLAN infrastructure from leading brands.