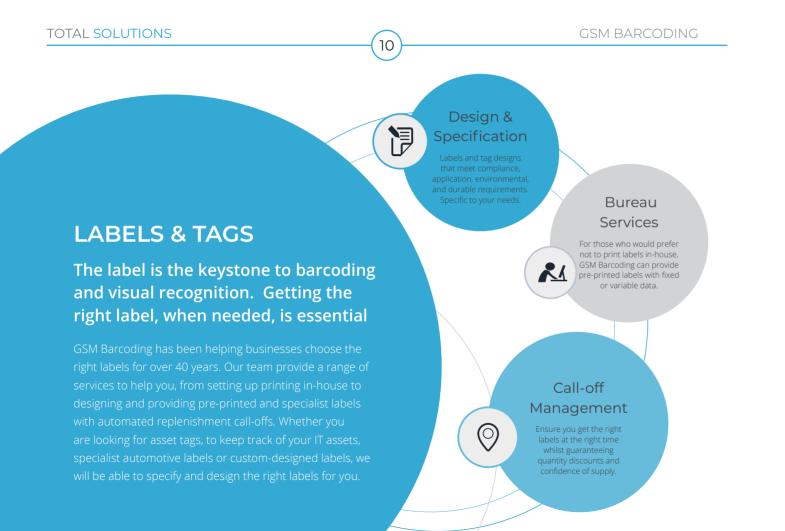

# SPECIALIST LABELS

Our experts work with industry to provide specialist labels for a variety of challenging applications. We can design and deliver specialist labels with various adhesive qualities, heat and cold tolerances and resistance to chemical exposure. With over 40 years of experience in manufacturing, food, and automotive labels our team will find a solution that is right for your needs.

#### Labels

11

our highr topside (including nperature

adhesives chemical ls comply s and are

Getting the right label, when needed, is essential for ensuring trouble-free operations.